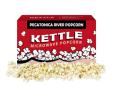

### KETTLE CORN

**MICROWAVE (15 PACK)** Experience the combination of the sweet, yet salty flavor of Kettle Corn anytime. 0 grams of trans fats. Net Wt. 37.5 oz.  $\otimes$  \$20 @ D

11