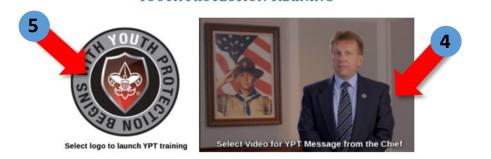

## 1. Go to http://my.scouting.org

- 2. Enter your login name and password.
- 3. On the opening page of my.scouting.org, click on the Youth Protection logo.

- 4. On the home page of the BSA Learn Center view the welcome video from Chief Scout Executive Michael Surbaugh.
- 5. Select the Youth Protection logo to launch the training.