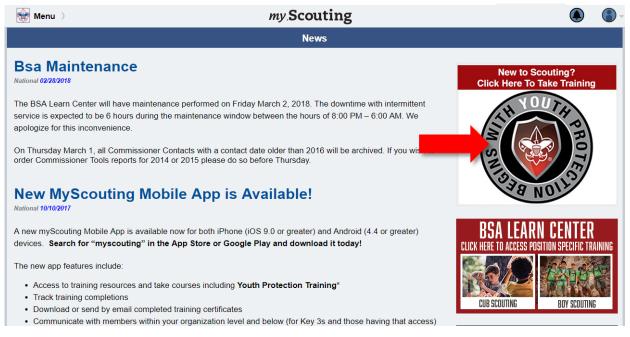

## 1. Go to http://my.scouting.org

- 2. Enter your login name and password.
- 3. On the opening page of my.scouting.org, click on the Youth Protection logo.

- 4. On the home page of the BSA Learn Center view the welcome video from Chief Scout Executive Michael Surbaugh.
- 5. Select the Youth Protection logo to launch the training.