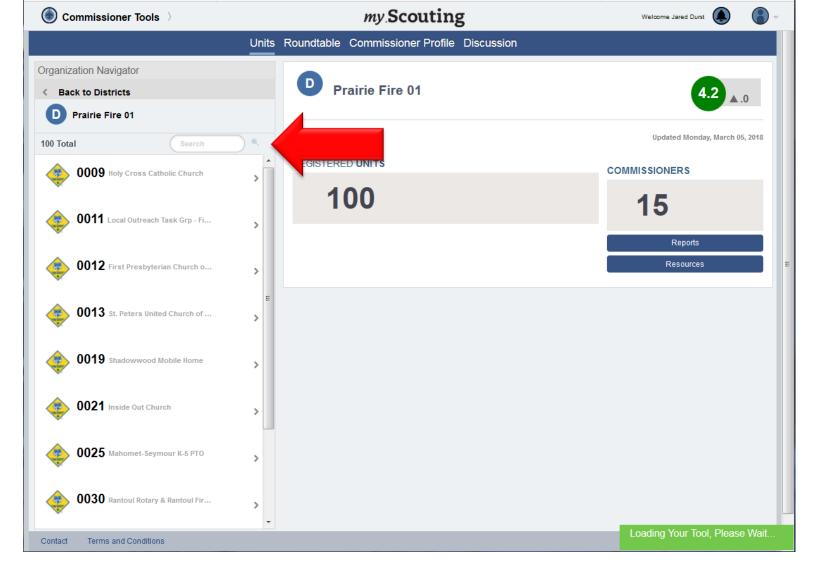

**Step 3: Logging Visits** 

Once you see this screen, simply search for your Unit you have visited. Once you find it, click on that Unit.

**Step 3: Logging Visits** 

Once you have clicked on your Unit. Click on "New Contact" to add a new contact log.