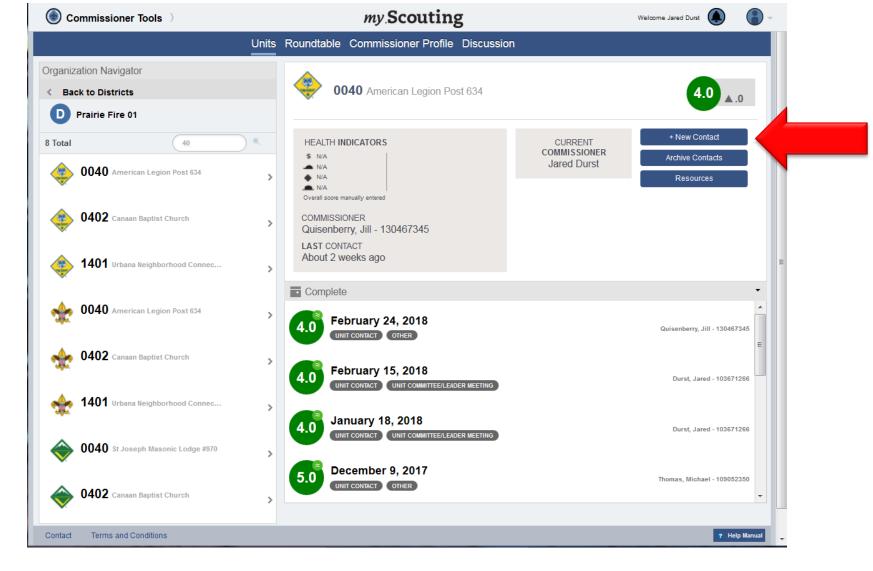

**Step 3: Logging Visits** 

Once you see this screen, simply search for your Unit you have visited. Once you find it, click on that Unit.

**Step 3: Logging Visits** 

Once you have clicked on your Unit. Click on "New Contact" to add a new contact log.