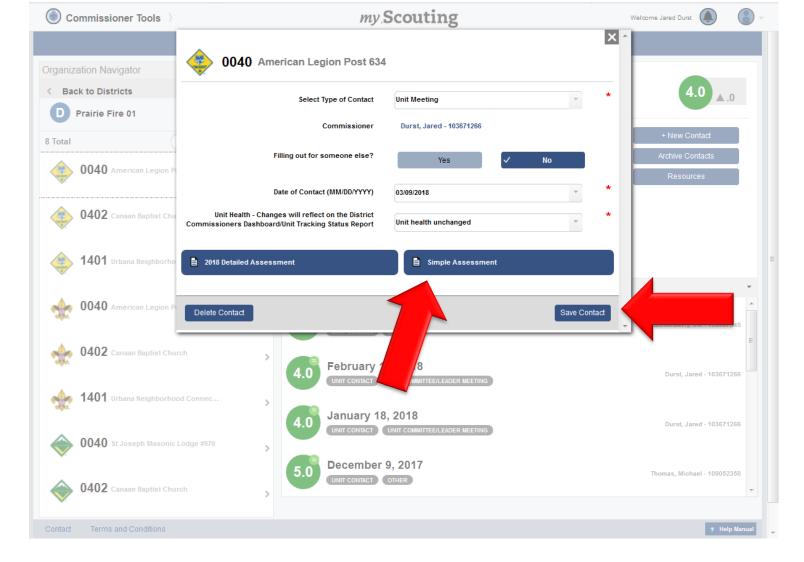

**Step 3: Logging Visits** 

This is the form you will fill out. The easiest form to do is the "Simple Assessment." We do encourage you to do at least one detailed assessment for your Units. Once done, hit "Save Contact."