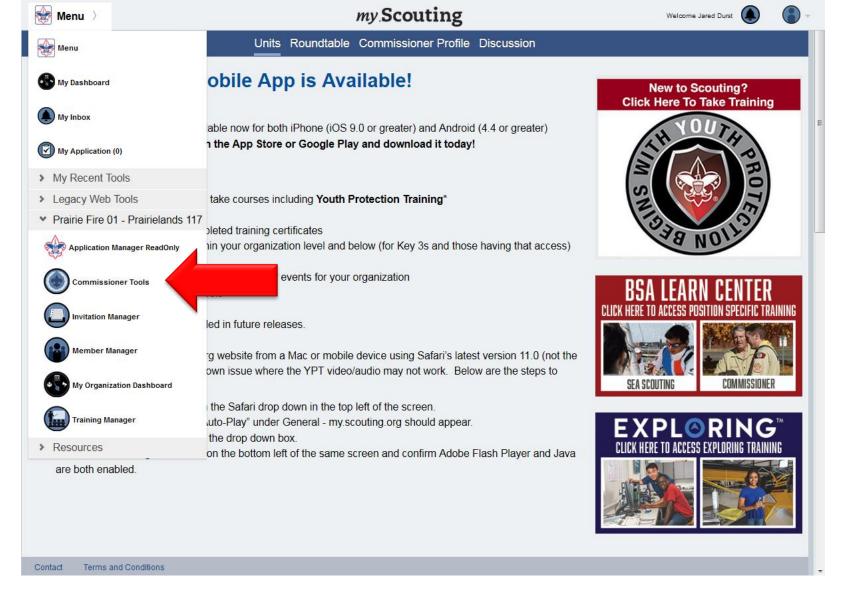

## **Step 2: Log in to Commissioner Tools**

Once logged in to this, you will see the screen above. Click on "Menu" at the top left to get to your commissioner tools.

**Step 2: Commissioner Tools** 

You should see this screen once you click on "Menu". Then, click "Commissioner Tools."