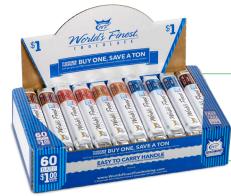

## World's Finest® Chocolate

- Variety pack = 60 bars (box = 12 crisp, 12 almond, 12 caramel, 18 milk chocolate, 6 dark chocolate)
  One of a kind pack = 60 bars to a box (box = all 60 one kind)
- Transactions will be tracked by the box. Take candy as you need it. Avoid spending your profits on a large stockpile of candy.
  - Candy bars are sold for \$1.00.
  - Units will receive 25% of the sales.
  - Final payment is due with one unit check or money order by Friday, April 1, 2016.
    - Please make final payment check payable to Prairielands Council.